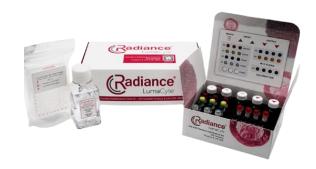

## **Subscription Plan Options**

Each kit contains everything you need to successfully run 100 samples on your Radiance® instrument: Includes system fluid, artificial calibration cells, (1) 96-well plate, and 200 mL stabilization fluid *or* sample dilution fluid.